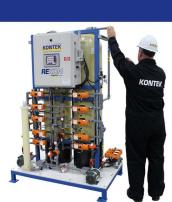

*KC20-QE* (2 CU. FT.) QUAD EXTENDED COLUMN ION EXCHANGE

Three resin columns for bath tank sizes up to 2500 USG

*KC400* (Up to 4 CU. FT.)

Two resin columns for bath tank sizes up to 6000 USG

Fully automated PLC controlled regeneration cycle