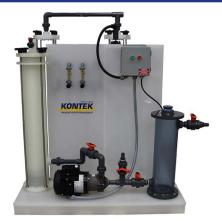

Industrial Wastewater Recovery & Treatment · Source Water Purification

*KC20-S* (1/3 CU. FT.) **SINGLE COLUMN ION EXCHANGE** One resin column for bath tank sizes up to 200 USG

KC20-D (2/3 CU. FT.) DOUBLE COLUMN ION EXCHANGE Two resin columns for bath tank sizes up to 600 USG

DOUBLE COLUMN ION EXCHANGE

An ISO 9001 Company Established 1980 Kontek Ecology Systems Inc. 3250 Harvester Road, Unit 1 Burlington, Ontario,Canada L7N 3W9 Ph: 877.332.8366 Fax: 905.332.8367 sales@kontekecology.com