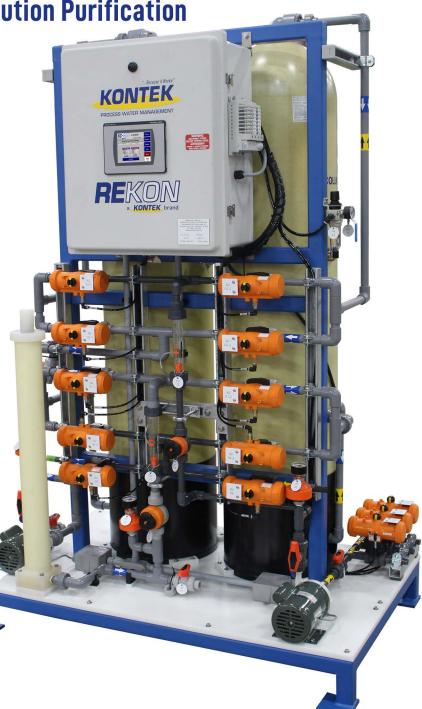

## Completely Automated Solution Purification

- Fully Automatic Operation with PLC Controls Including Complete Regeneration Cycles
- Features Automatic Column
  Purging to Reclaim Process Solution and Reduce Load on Wastewater
   Treatment
- Data Logging Capabilities
- Twin Column Design for 24/7 Continuous On-Line Purification
- System Automation Reduces Labour and Chemical Costs

*KC20-QE* (2 CU. FT.) QUAD EXTENDED COLUMN ION EXCHANGE

Three resin columns for bath tank sizes up to 2500 USG

*KC400* (Up to 4 CU. FT.)

Two resin columns for bath tank sizes up to 6000 USG

Fully automated PLC controlled regeneration cycle