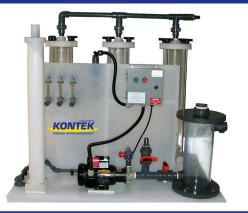

KC20-T (1 CU. FT.) TRIPLE COLUMN ION EXCHANGE Three resin columns for bath tank sizes up to 800 USG

*KC20-TE* (1-1/2 CU. FT.) TRIPLE EXTENDED COLUMN ION EXCHANGE

Three extended resin columns for bath tank sizes up to 1000 USG

*KC20-QE* (2 CU. FT.) QUAD EXTENDED COLUMN ION EXCHANGE

Three resin columns for bath tank sizes up to 2500 USG

*KC400* (Up to 4 CU. FT.)

Two resin columns for bath tank sizes up to 6000 USG

Fully automated PLC controlled regeneration cycle