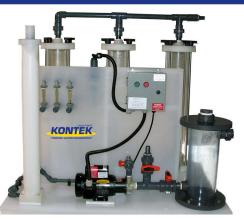

KC20-T (1 CU. FT.) TRIPLE COLUMN ION EXCHANGE Three resin columns for bath tank sizes up to 800 USG

*KC20-TE* (1-1/2 CU. FT.) TRIPLE EXTENDED COLUMN ION EXCHANGE

Three extended resin columns for bath tank sizes up to 1000 USG