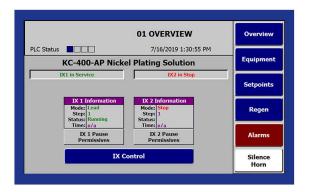

*KC20-QE* (2 CU. FT.) QUAD EXTENDED COLUMN ION EXCHANGE

Three resin columns for bath tank sizes up to 2500 USG

*KC400* (Up to 4 CU. FT.)

Two resin columns for bath tank sizes up to 6000 USG

Fully automated PLC controlled regeneration cycle