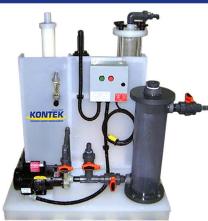

Industrial Wastewater Recovery & Treatment · Source Water Purification

*KC20-S* (1/3 CU. FT.) **SINGLE COLUMN ION EXCHANGE** One resin column for bath tank sizes up to 200 USG

KC20-D (2/3 CU. FT.) DOUBLE COLUMN ION EXCHANGE Two resin columns for bath tank sizes up to 600 USG