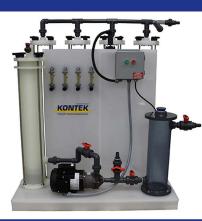

Industrial Wastewater Recovery & Treatment · Source Water Purification

*KC20-S* (1/3 CU. FT.) **SINGLE COLUMN ION EXCHANGE** One resin column for bath tank sizes up to 200 USG

KC20-D (2/3 CU. FT.) DOUBLE COLUMN ION EXCHANGE Two resin columns for bath tank sizes up to 600 USG